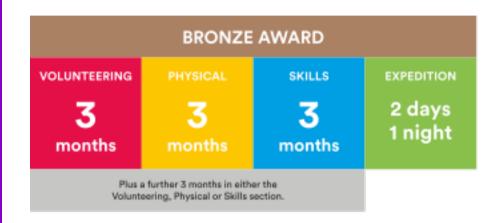

# Expedition

| Level  | Duration            | Minimum hours of planned activity each day                                          |
|--------|---------------------|-------------------------------------------------------------------------------------|
| Bronze | 2 days and 1 night  | At least 6 hours during the daytime (at least 3 of which must be spent journeying)  |
| Silver | 3 days and 2 nights | At least 7 hours during the daytime (at least 3½ of which must be spent journeying) |
| Gold   | 4 days and 3 nights | At least 8 hours during the daytime (at least 4 of which must be spent journeying)  |

Expedition @ Bronze – 2days, 1 night

**H5 Adventure** 

adventure

Training day & 2 expeditions – must attend all

Provide staff and group kit

### **Qualifying:**

Walking as group, meeting H5 staff at regular checkpoints

Sheldon Staff camp nearby for both

**Bronze Expedition Dates** 

**Training Day Sunday 2<sup>nd</sup> March 2025** 

Practice
Saturday 17<sup>th</sup> – Sunday 18<sup>th</sup> May 2025