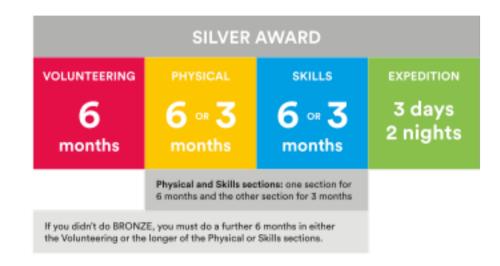

# Expedition

| Level  | Duration            | Minimum hours of planned activity each day                                          |
|--------|---------------------|-------------------------------------------------------------------------------------|
| Bronze | 2 days and 1 night  | At least 6 hours during the daytime (at least 3 of which must be spent journeying)  |
| Silver | 3 days and 2 nights | At least 7 hours during the daytime (at least 3½ of which must be spent journeying) |
| Gold   | 4 days and 3 nights | At least 8 hours during the daytime (at least 4 of which must be spent journeying)  |

# Expedition @ Silver – 3days, 2 nights

**Training day – H5 Adventure** 

Sheldon staff deliver expeditions

Practice – 2days, 2 nights Qualifying – 3 days, 2 nights

### **Silver Expedition Dates**

**Training Day Sunday 2<sup>nd</sup> March 2025** 

Practice – Marlborough Downs Friday 28<sup>th</sup> –Sunday 30<sup>th</sup> March 2025 (meet at campsite Fri evening)

Qualifying – The Quantocks
Friday 23<sup>rd</sup> – Sunday 25<sup>th</sup> May
2025 (early morning departure – school mini bus)