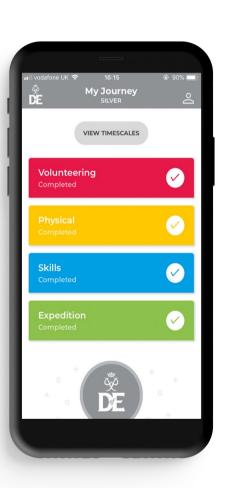

## What is involved?

Volunteering section

Helping others and making a difference to the causes they care about

Volunteering section

**Examples:** 

Helping coach at younger age sports

clubs

Rainbows/beavers

Primary school after school clubs

# Physical section

Improving their health and fitness and having fun along the way!

## Skills section

Developing existing skills or discovering new things to love

## Expedition

Spending time in the great outdoors and creating lifelong memories

Groups of 7, walking