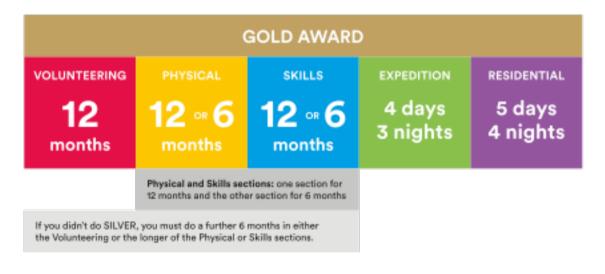

# Expedition

| Level  | Duration            | Minimum hours of planned activity each day                                          |
|--------|---------------------|-------------------------------------------------------------------------------------|
| Bronze | 2 days and 1 night  | At least 6 hours during the daytime (at least 3 of which must be spent journeying)  |
| Silver | 3 days and 2 nights | At least 7 hours during the daytime (at least 3½ of which must be spent journeying) |
| Gold   | 4 days and 3 nights | At least 8 hours during the daytime (at least 4 of which must be spent journeying)  |

YOUTH WITHOUT LIMITS

Expedition @ Gold — 4days, 3 nights — Wild Country

Training day – H5 Adventure Expedition delivered by myself & Sheldon staff

Practice – 3 days, 3 night Qualifying – 4 days, 3 nights

### **Gold Expedition Dates**

**Training Day Sunday 2<sup>nd</sup> March 2025** 

<u>Practice – Brecon Beacons (West)</u> Thursday 3<sup>rd</sup> July – Sunday 6<sup>th</sup> July 2025 (after school departure)

Qualifying – Brecon Beacons (East) Thursday 11<sup>th</sup> September – Sunday 14<sup>th</sup> September 2025 (early morning departure)