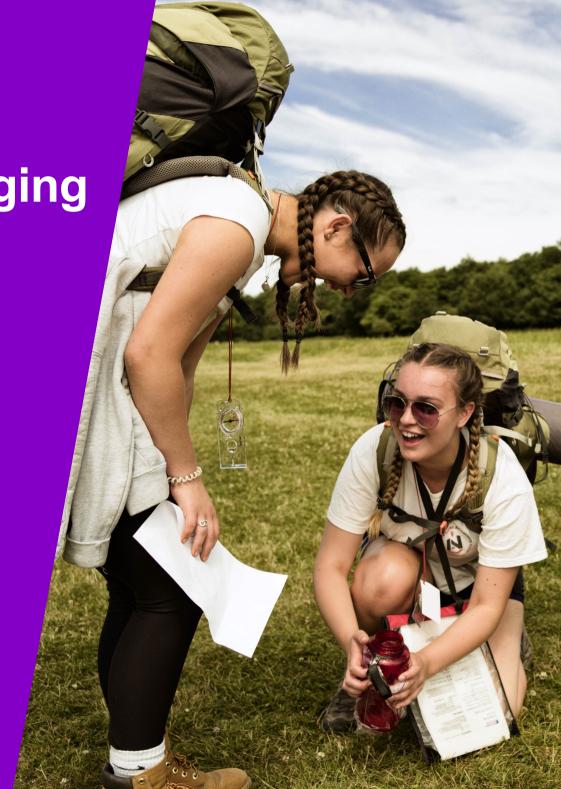

## Expedition

Spending time in the great outdoors and creating lifelong memories

Groups of 7, walking

# Expedition

| Level  | Duration            | Minimum hours of planned activity each day                                          |
|--------|---------------------|-------------------------------------------------------------------------------------|
| Bronze | 2 days and 1 night  | At least 6 hours during the daytime (at least 3 of which must be spent journeying)  |
| Silver | 3 days and 2 nights | At least 7 hours during the daytime (at least 3½ of which must be spent journeying) |
| Gold   | 4 days and 3 nights | At least 8 hours during the daytime (at least 4 of which must be spent journeying)  |