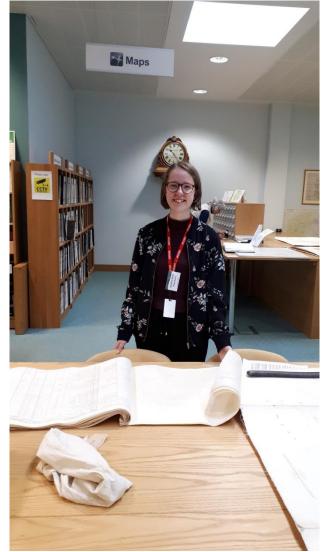

# **Work Experience**

- 'I went into this week so nervous, but by Tuesday, I looked forward to work everyday. I really enjoyed handling old documents, my favourite being one signed by Elizabeth I! The best part was treated like an adult for the week.'
- Freya, Chippenham and Swindon History Centre